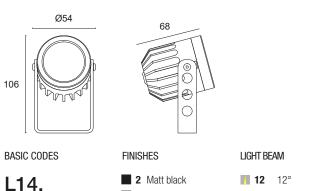

## **VERTIGO**

Directional projector in anticorodal anodised or decorated aluminium with COB LEDs CRI>90. Suitable for primary and decorative lighting of architectural facades, gardens and monuments. Choice of secondary optics, can be installed indoors and outdoors. Screw mounting on bracket.

Power LED CRI>90 Power: 7W@200mA Lumen: 916Lm@200mA

200mA constant current power supply

Series connection, 50 cm cable

Constant current power supplies page 234 Dimming Accessories page 249

 $VERTIGO + Brushed Aluminium + 12^{\circ} light beam + 4000K + 3W = Code: L14.712BN$ 

www.nanoledlighting.com 91