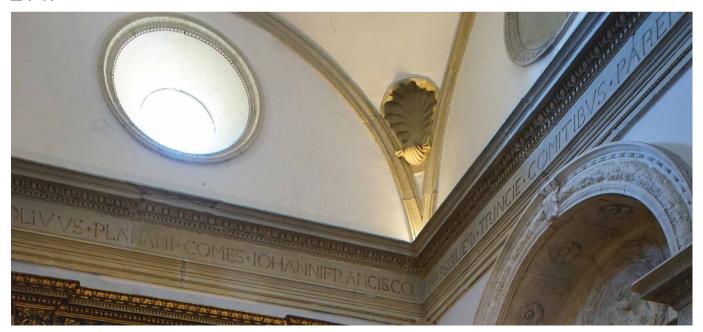

## **VERTIGO**

Directional projector in anticorodal anodised or decorated aluminium with COB LEDs CRI>90. Suitable for primary and decorative lighting of architectural facades, gardens and monuments. Choice of secondary optics, can be installed indoors and outdoors. Screw mounting on bracket.